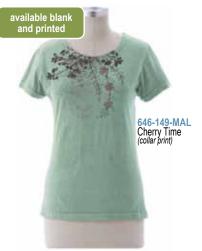

Sizes: s,m,l,xl

646-070-CLR Flower & Dragonfly (left side print)

646-114-VIOL Batiked Dragonfly

646-148-SUN Dragonfly Words (off center print)

646-149-MAL Cherry Time (collar print)

646-841-AZUR Moon Star

646-995-WHT Petals