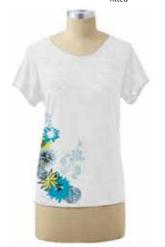

Sizes: s,m,l,xl

646-070-CLR Flower & Dragonfly (left side print)

646-114-VIOL Batiked Dragonfly

646-148-SUN Dragonfly Words (off center print)

646-149-MAL Cherry Time (collar print)

646-841-AZUR Moon Star

646-995-WHT Petals