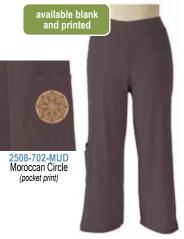

Sizes: s,m,l,xl

relaxed

2013 Global Gaucho
This cropped pant has a slightly flared hemline and a very flattering criss-cross waistband.
Fabric: 55 % hemp / 45% organic cotton jersey Colors Available: Black, Malachite, Mud, Sunstone, Topaz, Turquoise, Violet Sizes: s,m,l,xl