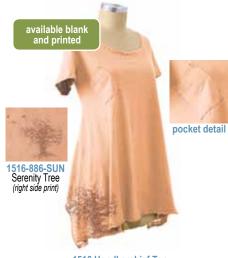

Sizes: s,m,l,xl

1053-136-MAL Stamped Dragonfly

1053-137-BLK Lotus Pose

1053-709-SUN Tree Pose

1053-843-TUR Three Wishes (off center print)

This scoop-neck tee has a flattering fit and a great length.

Fabric: 55 % hemp / 45% organic cotton jersey