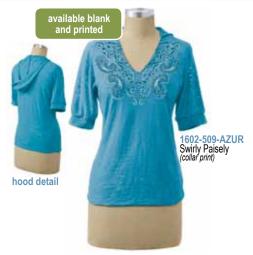

Sizes: s,m,l,xl

646-070-CLR Flower & Dragonfly (left side print)

646-114-VIOL Batiked Dragonfly

646-148-SUN Dragonfly Words (off center print)

646-149-MAL Cherry Time (collar print)

646-841-AZUR Moon Star

646-995-WHT Petals

Sizes: s,m,l,xl

Burnout hoody with lycra cuff bands, great layered with our tank top or over a swimsuit Fabric: 75 % recycled poly / 25% organic cotton jersey burnout Colors Available: Azurite, Malachite, Sunstone, Topaz, Violet, White Sizes: s,m,l,xl