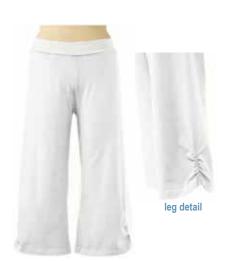

Fabric: 100% organic cotton jersey

Colors: Azurite, Black, Malachite,
Sunstone, Topaz, Violet

Sizes: s,m,l,xl

Our new crop pant has a flat waist band and elastic rouching in side seam at the hem Fabric: 90% organic cotton / 10% lycra jersey Colors Available: Azurite, Black, Malachite, Mud, Sunstone, Topaz, Violet, White Sizes: s,m,l,xl