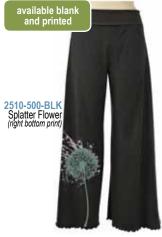

Sizes: s,m,l,xl

2510 Asana Pant
This wide legged yoga pant also has a wide lycra waistband that can be worn up or rolled down.
Fabric: 100% organic cotton jersey

Colors Available: Azurite, Black, Malachite, Mud, Sunstone, Topaz, Violet
Sizes: s,m,l,xl