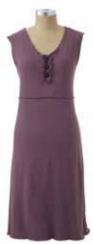

V-neckline with faux button closure is knee length.
Very comfy and cute.
Fabric: 100% organic cotton jersey
Colors Available: Azurite, Black, Malachite,
Sunstone, Topaz, Violet
Sizes: s,m,l,xl

This fabulous tank is a great stand alone piece with three vertical rows of ruffles down the front. Fabric: 100% organic cotton jersey Colors Available: Azurite, Black, Malachite, Sunstone, Topaz, Violet, White Semi fitted