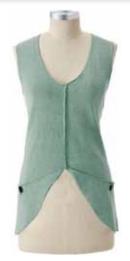

This unique vest-like top has functional front with a v-neckline and a high-low hemline.

Fabric: 55 % hemp / 45% organic cotton jersey

Colors Available: Black, Malachite, Mud,
Sunstone, Topaz, Turquoise, Violet