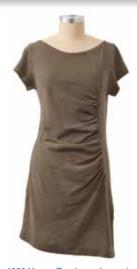

Colors Available: Black, Malachite, Mud, Sunstone, Topaz, Turquoise, Violet Sizes: s,m,l,xl

Topaz, Turquoise, Violet Sizes: s,m,l,xl

3003 Daisy Dress
This knee-length dress has a v-neckline with button closure and rows of ruffles down the front. A great summer dress.