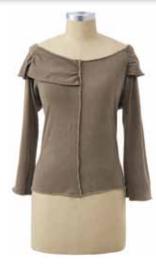

1514 Espanola Top (sleeveless)
This comfy, wide-collared top has decorative lettuce edges and a front button closure. It's a great layering piece.

Fabric: 100% organic cotton jersey

Colors Available: Azunte, Black, Malachite, Mud,
Sunstone, Topaz, Violet, White