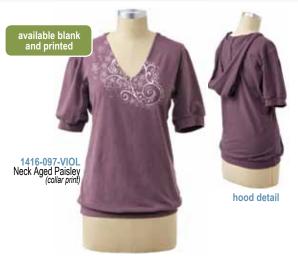

Fabric: 100% organic cotton jersey

Colors Available: Azurite, Black,
Malachite, Mud, Sunstone, Topaz

Sizes: s,m,l,xl

This sporty hoody has lycra bands at the sleeve cuffs and bodice hemline. Great for a workout cover-up or to wear around town.