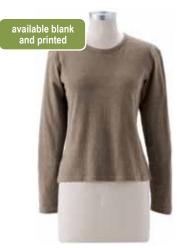

This great fitting top has long narrow sleeves and self goods binding around the neck.

Fabric: 55 % hemp / 45% organic cotton jersey

Colors Available: Black, Malachite, Mud, Sunstone, Topaz, Turquoise, Violet

Sizes: s,m,l,xl

semi fitted

Yes, it's the oh-so-popular Sadie Top from fall but in an elbow-length sleeve.

Fabric: 55 % hemp / 45% organic cotton jersey
Colors Available: Black, Malachite, Sunstone,
Topaz, Turquoise, Violet
Sizes: s,m,l,xl