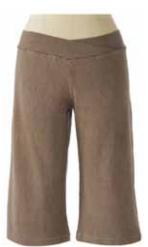

Sizes: s,m,l,xl

relaxed

2013 Global Gaucho
This cropped pant has a slightly flared hemline and a very flattering criss-cross waistband.
Fabric: 55 % hemp / 45% organic cotton jersey Colors Available: Black, Malachite, Mud, Sunstone, Topaz, Turquoise, Violet Sizes: s,m,l,xl