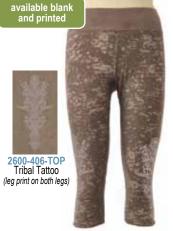

1600-135-WHT Flowering (right side print)

2600 Splash Capri Legging
This is our fun capri legging made from burnout material.
It comes printed or without print.
Fabric: 75 % recycled poly / 25% organic cotton jersey burnout

Colors Available: Azurite, Malachite, Mud, Topaz

Sizes: s,m,l,xl

Cute bolero style jacket made from burnout fabric with lycra hemline. Perfect for breezy summer nights.

Fabric: 75 % recycled poly / 25% organic cotton jersey burnout