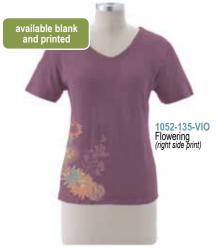

1052-132-TUR NEW Tree Pose

1052-133-SUN Pattern of Life

1052-135-VIOL Flowering (right side print)

1052-134-MAL Life is Beautiful

1052-881-SUN Dragonfly Diaries

This scoop-neck tee has a boxy fit and a cropped length.
You asked for us to bring it back and we did!
Fabric: 55 % hemp / 45% organic cotton jersey
Colors Available: Malachite, Sunstone, Topaz, Turquoise
Sizes: s,m,l,xl