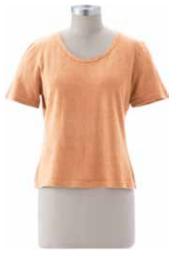

1072 Voyage V-neck
This gotta have top has a non-functional button down v-neck collar in the front and three quarter length sleeves

Fabric: 55 % hemp / 45% organic cotton jersey Colors: Black, Malachite, Sunstone, Topaz, Turquoise, Violet O Sizes: s, m, I, xl