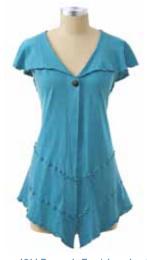

Fabric: 100% organic cotton jersey

Colors Available: Azurite, Black, Malachite, Mud, Sunstone, Topaz, Violet

Sizes: s,m,l,xl

This is another versatile top, offering multiple shoulder looks and a flattering, elasticized waist. It also features a faux wrap at the waist. Fabric: 100% organic cotton jersey Colors Available: Azurite, Black, Malachite, Sunstone, Topaz, Violet, White Sizes: s,m,l,xl