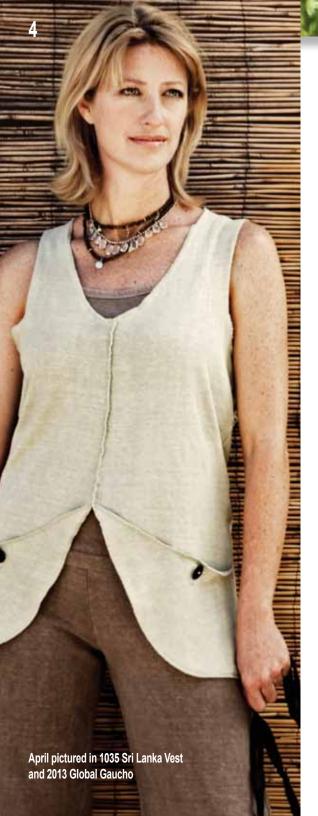

This unique vest-like top has functional front with a v-neckline and a high-low hemline.

Fabric: 55 % hemp / 45% organic cotton jersey

Colors Available: Black, Malachite, Mud,
Sunstone, Topaz, Turquoise, Violet

Sizes: s,m,l,xl

relaxed

2013 Global Gaucho
This cropped pant has a slightly flared hemline and a very flattering criss-cross waistband.
Fabric: 55 % hemp / 45% organic cotton jersey Colors Available: Black, Malachite, Mud, Sunstone, Topaz, Turquoise, Violet Sizes: s,m,l,xl