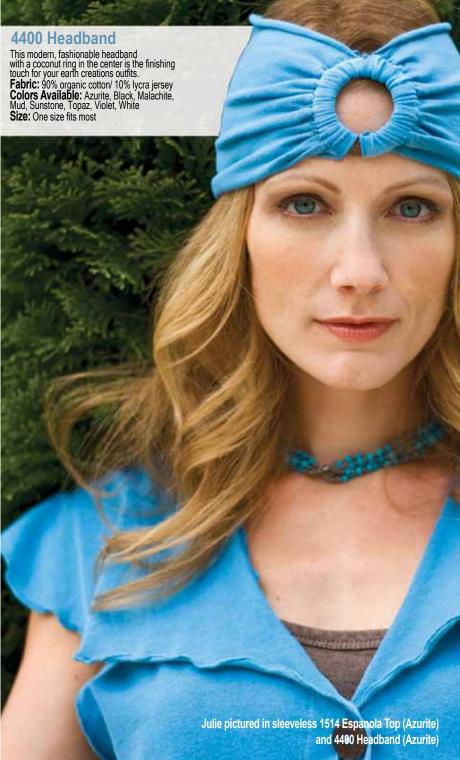

1514 Espanola Top (sleeveless)
This comfy, wide-collared top has decorative lettuce edges and a front button closure. It's a great layering piece.

Fabric: 100% organic cotton jersey

Colors Available: Azunte, Black, Malachite, Mud,
Sunstone, Topaz, Violet, White