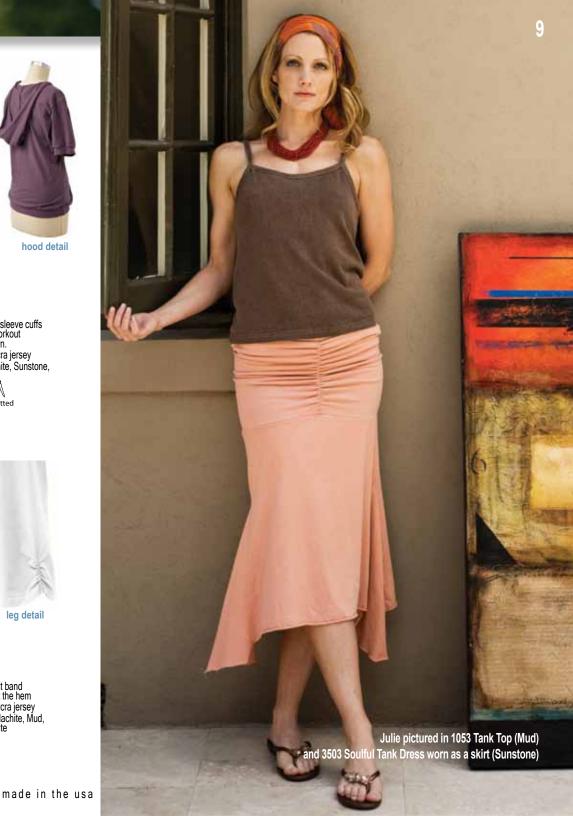

Fabric: 100% organic cotton jersey

Colors Available: Azurite, Black,
Malachite, Mud, Sunstone, Topaz

Sizes: s,m,l,xl

This sporty hoody has lycra bands at the sleeve cuffs and bodice hemline. Great for a workout cover-up or to wear around town.