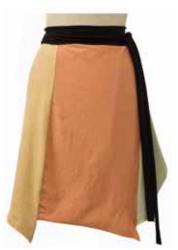

Colors Available: Azurite, Malachite, Sunstone, Topaz, Violet, White

Sizes: s,m,l,xl

2000-W-OS Wrap Scrap Skirt
This one size fits most wrap skirt is made out of various earth creations materials sewn together for an eye catching look.