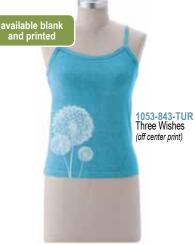

Sizes: s,m,l,xl

1053-136-MAL Stamped Dragonfly

1053-137-BLK Lotus Pose

1053-709-SUN Tree Pose

1053-843-TUR Three Wishes (off center print)

This scoop-neck tee has a flattering fit and a great length.

Fabric: 55 % hemp / 45% organic cotton jersey