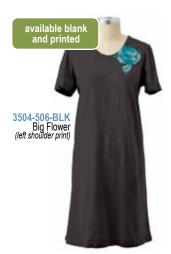

3504 T-Shirt Dress
A great basic knee skimming dress with sleeve pocket.
Fabric: 100% organic cotton jersey
Colors Available: Azurite, Black, Malachite,
Mud, Sunstone, Topaz, Violet
Sizes: s,m,l,xl

A very complimentary dress, with ruching down the center front. The bodice is made out of lycra that can be rolled down and converted to a skirt. A great three season piece.