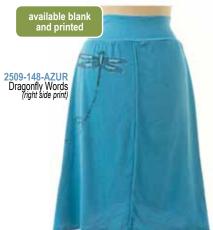

This fun, flirty skirt is your go to skirt for the summer. It has rolled vertical seaming and lycra waistband. Cute layered with leggings too!

Fabric: 100% organic cotton jersey

Colors Available: Azurite, Black, Malachite, Mud, Sunstone, Topaz, Violet

Sizes: s,m,l,xl

646-070-CLR Flower & Dragonfly (left side print)

646-114-VIOL Batiked Dragonfly

646-148-SUN Dragonfly Words (off center print)

646-149-MAL Cherry Time (collar print)

646-841-AZUR Moon Star

646-995-WHT Petals