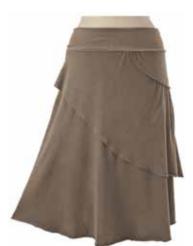

Colors Available: Azurite, Black, Malachite,
Sunstone, Topaz, Violet, White

Sizes: s,m,l,xl

2552 Sasha Skirt

This is our triple-layered Sabra Skirt without the faux sash. Its knee-skimming length flatters any body type.

Fabric: 100% organic cotton jersey

Colors Available: Azurite, Black, Malachite, Mud, Sunstone, Topaz, Violet

Sizes: s,m,l,xl

This is another versatile top, offering multiple shoulder looks and a flattering, elasticized waist. It also features a faux wrap at the waist. Fabric: 100% organic cotton jersey Colors Available: Azurite, Black, Malachite, Sunstone, Topaz, Violet, White Sizes: s,m,l,xl