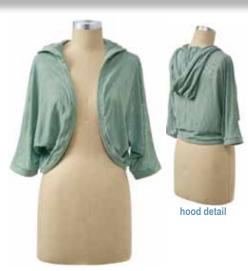

Colors Available: Azurite, Malachite, Mud, Topaz

Sizes: s,m,l,xl

Cute bolero style jacket made from burnout fabric with lycra hemline. Perfect for breezy summer nights.

Fabric: 75 % recycled poly / 25% organic cotton jersey burnout

Colors Available: Azurite, Malachite, Sunstone, Topaz, Violet, White

Sizes: s,m,l,xl

2000-W-OS Wrap Scrap Skirt
This one size fits most wrap skirt is made out of various earth creations materials sewn together for an eye catching look.