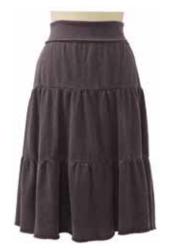

Topaz, Turquoise Sizes: s,m,l,xl

2014 Sunchaser Skirt

Cute three panel skirt with gathers reminiscent
of long summer days all year round.
Throw it on with a pair of boots or sandals.

Fabric: 55 % hemp / 45% organic cotton jersey