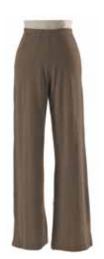

Fabric: 55 % hemp / 45% organic cotton jersey Colors Available: Black, Malachite, Sunstone, 2032 Fab Fit Pant
This is a full-length, great-fitting pant
with an elastic waistband.
Fabric: 55 % hemp / 45% organic cotton jersey
Colors Available: Black, Malachite, Mud,