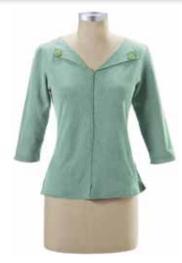

1072 Voyage V-neck
This gotta have top has a non-functional button down v-neck collar in the front and three quarter length sleeves

Fabric: 55 % hemp / 45% organic cotton jersey Colors: Black, Malachite, Sunstone, Topaz, Turquoise, Violet O Sizes: s, m, I, xl