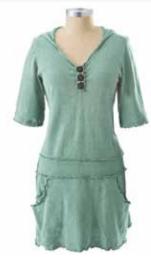

Fabric: 100% organic cotton jersey

Colors Available: Azurite, Black,
Malachite, Mud, Sunstone, Topaz

Sizes: s,m,l,xl

This sporty hoody has lycra bands at the sleeve cuffs and bodice hemline. Great for a workout cover-up or to wear around town.

Fabric: 90% organic cotton / 10% lycra jersey

Colors Available: Azurite, Black. Malachite, Sunstone, Topaz, Violet, White Sizes: s,m,l,xl semi fitted

This cute dress features a flattering ruffle scooped neckline with a ruffled hem.