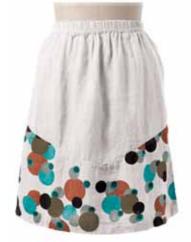

3535 Reunion Skirt This knee length A-line skirt has simple elastic waist band, and polka dot pattern panel for accent. Nice paired with the Reunion Top. Fabric: 100% organic cotton slub with 100% linen trim Colors Available: Canary, Coral, Sea, Stone, White Sizes: s,m,l,xl M semi fitted