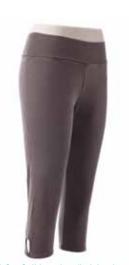

2015 Ruffle Capri Legging These outstanding capri leggings are just the right length to accent any spring/summer dress or tunic. The three adorable leftuce edge hem ruffle accents at the bottom of each lêg add a touch of fun to any outfit. Fabric: 53% hemp / 44% organic cotton jersey / 3% lycra Colors Available: Black, Canary, Coral, Mud, Natural, Sea, Stone, Violet Sizes: s,m,l,xl,xxl