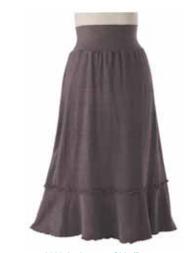

2033 Arabesque Skirt/Dress This flattering skirt is the perfect piece to wear to work, play or a night out. With a wide 8" waistband that can be worn up or rolled over. It features a reversed ruffle seam 6" from the bottom and lettuce edging. On top of it all, it pairs beautifully with almost any of our wonderful tops. Fabric: 55% hemp / 45% organic cotton jersey Colors Available: Black, Coral, Malachite, Mud, Natural, Sea, Stone, Violet (A) Sizes: s.m.l.xl.xxl fitted