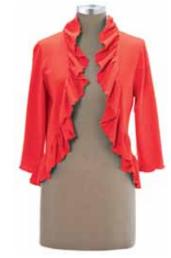

Cheers.

Joy and Martin Ledvina (founders and owners of earth creations®)

1001 Lucca Shrug This adorable shrug top has an attractive continuous The 3/4 length sleeves have decorative lettuce edging. Cute paired with all our bottoms and tanks. Fabric: 55% hemp / 45% organic cotton jersey Colors Available: Black, Coral, Malachite, Mud, Natural, Sea, Stone, Violet Sizes: s,m,l,xl,xxl 凪 relaxed