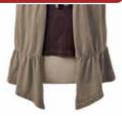

Not Available

1106 Venetian Vest This peasant inspired vest has self binding ties with four shirred panels that add dimension and hide everything. Cute loose or belted too! Fabric: 55% hemp / 45% organic cotton jersey Colors Available: Black, Coral, Malachite, Mud, Natural, Sea, Stone, Violet Sizes: s,m,l,xl A relaxed