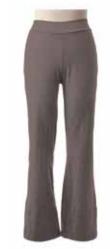

1170-256-SEA Circle

1170-359-VIOL Stitched Flower

1170-286-BLK Earth Heart

1170-843-CORAL Three Wishes (right side print)

2526 Contour Pant This full length pant fits amazingly. The texture of the fabric hides all the lumps. Wear them to work out or run about town. Fabric: 53% hemp / 44% organic cotton jersey / 3% lycra Colors Available: Black, Malachite, Mud, Natural, Stone, Violet Sizes: s.m.l.xl.xxl fitted