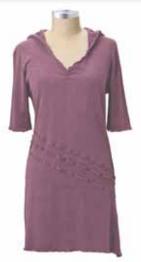

1102 Marina Tunic (elbow sleeve) This unique hooded tunic has flattering reversed diagonal seaming across the bodice, a shirred neck, side vents and lettuce edging all around. Wonderful when paired with leggings or jeans. Fabric: 55% hemp / 45% organic cotton jersey Colors Available: Black, Coral, Malachite, Natural, Sea, Stone, Violet Sizes: s,m,I,xI,xX fitted