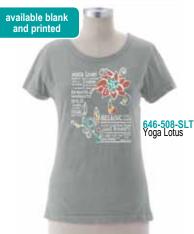

646 Skinny Tee This is our flattering ladies tee with short sleeves and self trimmed scoop neck. Made of organic cotton jersey, this is a great fitting tee with a very soft feel. Fabric: 100% organic cotton jersey Colors Available: Black, Canary, Coral, Malachite, Mud, Sea, Stone, Violet, White o Sizes: s,m,I,xI,xxl fitted

## 646-149-MAL Cherry Time

646-508-SLT Yoga Lotus

646-527-CAN Fancy Chicken

1540 Bandit Top This keyhole cap sleeved top has a banded V-neck collar with a faux button closure. Fabric: 100% organic cotton jersey Colors Available: Black, Canary, Coral, Malachite, Mud, Sea, Stone, Violet, White o Sizes: s,m,l,xl,xxl semi fitted