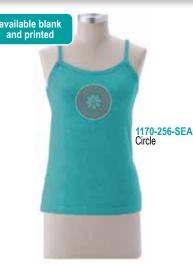

1170 Better Than Before Tank Top Our tank is a must-have basic that can stand alone or be worn under any of our jackets or pullovers. It is self-trimmed, including the straps. The same body fit as our previous tank, but about 3" longer. Fabric: 55% hemp / 45% organic cotton jersey Colors Available: Black, Canary, Coral, Malachite, Mud, Natural, Sea, Stone, Violet Sizes: s,m,l,xl,xxl fitted