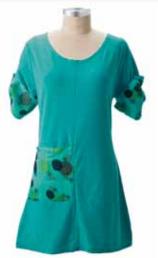

2033 Arabesque Skirt/Dress This flattering skirt is the perfect piece to wear to work, play or a night out. With a wide 8" waistband that can be worn up or rolled over. It features a reversed ruffle seam 6" from the bottom and lettuce edging. On top of it all, it pairs beautifully with almost any of our wonderful tops. Fabric: 55% hemp / 45% organic cotton jersey Colors Available: Black, Coral, Malachite, Mud, Natural, Sea, Stone, Violet (A) Sizes: s.m.l.xl.xxl fitted