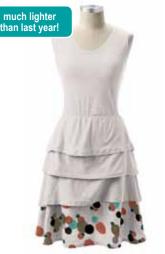

2033 Arabesque Skirt/Dress This flattering skirt is the perfect piece to wear to work, play or a night out. With a wide 8" waistband that can be worn up or rolled over. It features a reversed ruffle seam 6" from the bottom and lettuce edging. On top of it all, it pairs beautifully with almost any of our wonderful tops. Fabric: 55% hemp / 45% organic cotton jersey Colors Available: Black, Coral, Malachite, Mud, Natural, Sea, Stone, Violet (A) Sizes: s.m.l.xl.xxl fitted