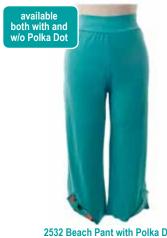

2532 Beach Pant with Polka Dot 2524 Beach Pant without Polka Dot This cute cropped pant with turn up cuff tab (available with polka dots or with out) works well with so many of our tops. Fabric: 100% organic cotton slub with organic cotton / lycra band and 100% linen trim or slub on cuff 2532 Colors Available: Canary, Coral, Sea, Stone, White 2524 Colors Available: Canary, Coral, Mud, Sea, Stone, Violet, White Sizes: s,m,l,xl,xxl relaxec