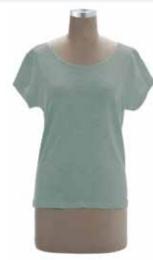

646 Skinny Tee This is our flattering ladies tee with short sleeves and self trimmed scoop neck. Made of organic cotton jersey, this is a great fitting tee with a very soft feel. Fabric: 100% organic cotton jersey Colors Available: Black, Canary, Coral, Malachite, Mud, Sea, Stone, Violet, White o Sizes: s,m,I,xI,xxl fitted