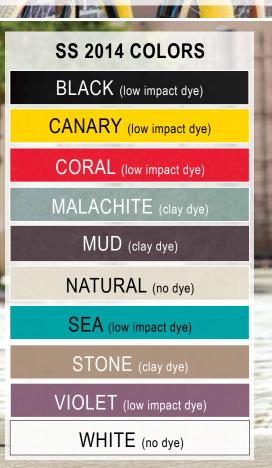

jersey Colors Available: Black, Coral, Malachite, Q Natural, Sea, Stone, Violet fitted Sizes: s.m.l.xl

fitted



Not Available



1104 Dash Top This raglan sleeve top with thin elasticized peplum works well worn bunched at the waist or down with a belt. Fabric: 55% hemp / 45% organic cotton jersey Colors Available: Black, Coral, Malachite, Mud, Natural, Sea, Stone, Violet Sizes: s,m,l,xl,xxl semi fitted



2151 Patch Pocket Pant This crop length pant fashions two large patch pockets trimmed with coconut buttons. It is a fun and yet so comfortable option! Fabric: 55% hemp / 45% organic cotton jersey Colors Available: Black, Malachite, Mud. Natural. Stone Sizes: s,m,l,xl,xxl

made in the usa



Nancy pictured in 1102 Marina Tunic Top Elbow Sleeve (Violet) and 2451 Lucinda Legging (Canary)





made in the usa

Å.

relaxed

relaxed

or A

fitted



1539 Willow Jacket If you like ruffles and comfort this jacket is for you. A double row of ruffles around the facing and bottom of the 3/4 length sleeves, with bag pockets make this a winning combination. Fabric: 100% organic cotton jersey Colors Available: Black, Canary, Coral, Malachite, Sea, Stone, Violet, White Sizes: s,m,l,xl,xxl relaxed



3531 Milan Dress This knee-length dress has a scooped-neckline, fitted bodice, and four flounced layers of different complimentary fabrics on the bottom, including printed linen. A unique and flattering summer dress. Fabric: Body 100% organic cotton jersey and 100% organic cotton slub with 100% linen printed trim Colors Available: Canary, Coral, Sea, Stone, Violet, White A semi fitted Sizes