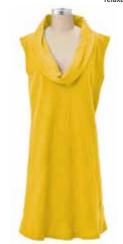

3532 Muse Maxi Dress This full length sleeveless Maxi dress flaunts a gathered neckline and flattering inset panel at waist. Fabric: 100% organic cotton jersey Colors Available: Black, Coral, Malachite, Sea, Stone, Violet, White Q Sizes: s,m,l,xl A semi fitted