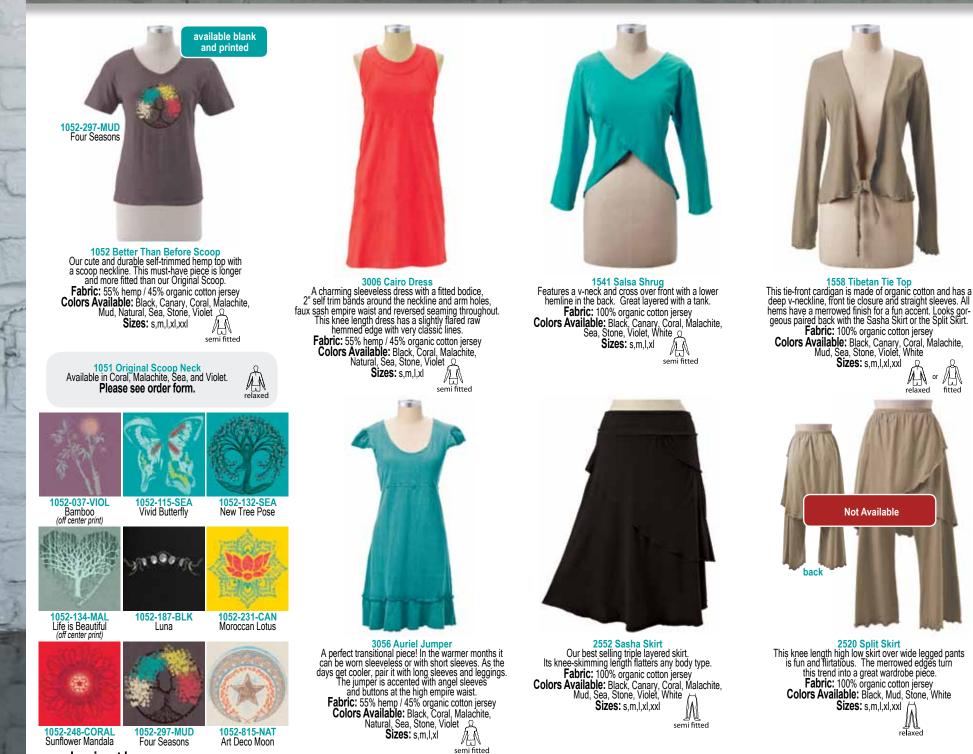

2033 Arabesque Skirt/Dress This flattering skirt is the perfect piece to wear to work, play or a night out. With a wide 8" waistband that can be worn up or rolled over. It features a reversed ruffle seam 6" from the bottom and lettuce edging. On top of it all, it pairs beautifully with almost any of our wonderful tops. Fabric: 55% hemp / 45% organic cotton jersey Colors Available: Black, Coral, Malachite, Mud, Natural, Sea, Stone, Violet (A) Sizes: s.m.l.xl.xxl fitted

1170 Better Than Before Tank Top Our tank is a must-have basic that can stand alone or be worn under any of our jackets or pullovers. It is self-trimmed, including the straps. The same body fit as our previous tank, but about 3" longer. Fabric: 55% hemp / 45% organic cotton jersey Colors Available: Black, Canary, Coral, Malachite, Mud, Natural, Sea, Stone, Violet Sizes: s,m,l,xl,xxl fitted

Not Available

1106 Venetian Vest This peasant inspired vest has self binding ties with four shirred panels that add dimension and hide everything. Cute loose or belted too! Fabric: 55% hemp / 45% organic cotton jersey Colors Available: Black, Coral, Malachite, Mud, Natural, Sea, Stone, Violet Sizes: s,m,l,xl A relaxed

1170-256-SEA Circle

1170-359-VIOL Stitched Flower

1170-286-BLK Earth Heart

1170-843-CORAL Three Wishes (right side print)

2526 Contour Pant This full length pant fits amazingly. The texture of the fabric hides all the lumps. Wear them to work out or run about town. Fabric: 53% hemp / 44% organic cotton jersey / 3% lycra Colors Available: Black, Malachite, Mud, Natural, Stone, Violet Sizes: s.m.l.xl.xxl fitted

1102 Marina Tunic (elbow sleeve) This unique hooded tunic has flattering reversed diagonal seaming across the bodice, a shirred neck, side vents and lettuce edging all around. Wonderful when paired with leggings or jeans. Fabric: 55% hemp / 45% organic cotton jersey Colors Available: Black, Coral, Malachite, Natural, Sea, Stone, Violet Sizes: s,m,I,xI,xX fitted

2015 Ruffle Capri Legging These outstanding capri leggings are just the right length to accent any spring/summer dress or tunic. The three adorable leftuce edge hem ruffle accents at the bottom of each lêg add a touch of fun to any outfit. Fabric: 53% hemp / 44% organic cotton jersey / 3% lycra Colors Available: Black, Canary, Coral, Mud, Natural, Sea, Stone, Violet Sizes: s,m,l,xl,xxl

1105 Sadie Top (sleeveless) A new twist on our ever popular hooded tunic. This sleeveless top has a decorative three button faux placket with lettuce edges at all hems, and two front pockets, this piece is durable, yet feminine at the same time. It looks great as a tunic over any of our leggings. Fabric: 55% hemp / 45% organic cotton jersey Colors Available: Black, Coral, Malachite, Q Natural, Sea, Stone, Violet fitted Sizes: s.m.l.xl

fitted

Not Available

1104 Dash Top This raglan sleeve top with thin elasticized peplum works well worn bunched at the waist or down with a belt. Fabric: 55% hemp / 45% organic cotton jersey Colors Available: Black, Coral, Malachite, Mud, Natural, Sea, Stone, Violet Sizes: s,m,l,xl,xxl semi fitted

2151 Patch Pocket Pant This crop length pant fashions two large patch pockets trimmed with coconut buttons. It is a fun and yet so comfortable option! Fabric: 55% hemp / 45% organic cotton jersey Colors Available: Black, Malachite, Mud. Natural. Stone Sizes: s,m,l,xl,xxl