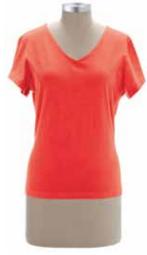

646 Skinny Tee This is our flattering ladies tee with short sleeves and self trimmed scoop neck. Made of organic cotton jersey, this is a great fitting tee with a very soft feel. Fabric: 100% organic cotton jersey Colors Available: Black, Canary, Coral, Malachite, Mud, Sea, Stone, Violet, White o Sizes: s,m,I,xI,xxl fitted