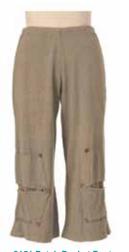

2151 Patch Pocket Pant This crop length pant fashions two large patch pockets trimmed with coconut buttons. It is a fun and yet so comfortable option! Fabric: 55% hemp / 45% organic cotton jersey Colors Available: Black, Malachite, Mud. Natural. Stone Sizes: s,m,l,xl,xxl