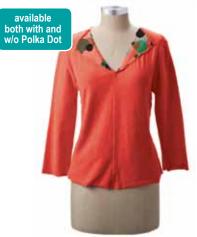

1546 Bon Voyage Top with Polka Dot 1534 Bon Voyage Top without Polka Dot This V-neck is available with slub or printed linen cuffed collar with three quarter sleeves and lower hem line in the back. Great basic top that pairs well with everything. Fabric: 100% organic cotton slub with 100% linen trim or slub on cuff 1546 Colors Available: Canary, Coral, Sea, Stone, White 1534 Colors Available: Canary, Coral, Mud, Sea, Stone, Violet, White Sizes: s,m,l,xl,xxl 瓜 semi fitted