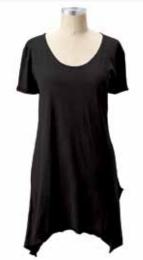

1102 Marina Tunic (elbow sleeve) This unique hooded tunic has flattering reversed diagonal seaming across the bodice, a shirred neck, side vents and lettuce edging all around. Wonderful when paired with leggings or jeans. Fabric: 55% hemp / 45% organic cotton jersey Colors Available: Black, Coral, Malachite, Natural, Sea, Stone, Violet Sizes: s,m,I,xI,xX fitted

1105 Sadie Top (sleeveless) A new twist on our ever popular hooded tunic. This sleeveless top has a decorative three button faux placket with lettuce edges at all hems, and two front pockets, this piece is durable, yet feminine at the same time. It looks great as a tunic over any of our leggings. Fabric: 55% hemp / 45% organic cotton jersey Colors Available: Black, Coral, Malachite, Q Natural, Sea, Stone, Violet fitted Sizes: s.m.l.xl