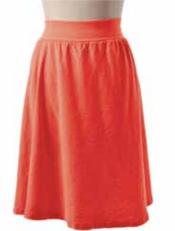

2523 Breeze Skirt This simple A-line skirt with lycra band is sure to be your summer go to skirt. Pull it on with our slub top and you are ready for any occasion. Fabric: 100% organic cotton slub with organic cotton / lycra band Colors Available: Canary, Coral, Mud, Sea, Stone, Violet, White Sizes: s.m.l.xl.xxl relaxed