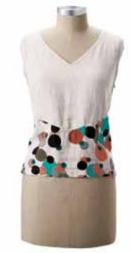

3535 Reunion Skirt This knee length A-line skirt has simple elastic waist band, and polka dot pattern panel for accent. Nice paired with the Reunion Top. Fabric: 100% organic cotton slub with 100% linen trim Colors Available: Canary, Coral, Sea, Stone, White Sizes: s,m,l,xl M semi fitted