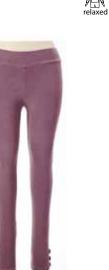

2451 Lucinda Legging This versatile legging features 2.5" self-fabric waistband that provides a bit of comfy stretch. Three carved tagua nut buttons at the bottom side-seam of each leg add a fun little detail. Work well with boots too. Fabric: 90% organic cotton / 10% lycra jersey Colors Available: Black, Canary, Coral, Mud, Sea, Stone, Violet, White Sizes: s,m,l,xl