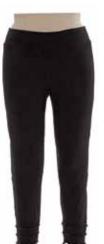

2015 Ruffle Capri Legging These outstanding capri leggings are just the right length to accent any spring/summer dress or tunic. The three adorable leftuce edge hem ruffle accents at the bottom of each lêg add a touch of fun to any outfit. Fabric: 53% hemp / 44% organic cotton jersey / 3% lycra Colors Available: Black, Canary, Coral, Mud, Natural, Sea, Stone, Violet Sizes: s,m,l,xl,xxl