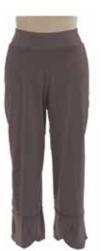

2511 Simone Pant Our fantastic crop pants have a 2" waistband and reversed serge seam that leads into a multi layered "tulip" panel with raw edges at the bottom hem of each leg. Fabric: 100% organic cotton jersey Colors Available: Black, Malachite, Mud. Stone. Violet. Sizes: s,m,l,xl,xxl relaxed