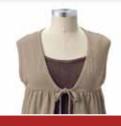

Not Available

1106 Venetian Vest This peasant inspired vest has self binding ties with four shirred panels that add dimension and hide everything. Cute loose or belted too! Fabric: 55% hemp / 45% organic cotton jersey Colors Available: Black, Coral, Malachite, Mud, Natural, Sea, Stone, Violet Sizes: s,m,l,xl A relaxed