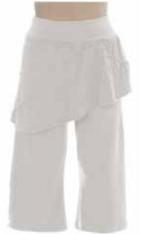

fitted

Not Available

1104 Dash Top This raglan sleeve top with thin elasticized peplum works well worn bunched at the waist or down with a belt. Fabric: 55% hemp / 45% organic cotton jersey Colors Available: Black, Coral, Malachite, Mud, Natural, Sea, Stone, Violet Sizes: s,m,l,xl,xxl semi fitted