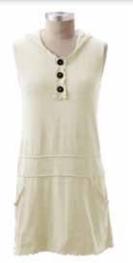

1105 Sadie Top (sleeveless) A new twist on our ever popular hooded tunic. This sleeveless top has a decorative three button faux placket with lettuce edges at all hems, and two front pockets, this piece is durable, yet feminine at the same time. It looks great as a tunic over any of our leggings. Fabric: 55% hemp / 45% organic cotton jersey Colors Available: Black, Coral, Malachite, Q Natural, Sea, Stone, Violet fitted Sizes: s.m.l.xl