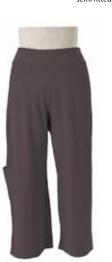

2009 Creative Crop Pant This is our same great fitting crop pant, now offered in hemp jersey. Lycra waistband and side pocket make this an essential to your wardrobe. Fabric: 55 % hemp / 45% organic cotton jersey Colors Available: Black, Mud, Natural, Topaz Sizes: s,m,l,xl semi fitted