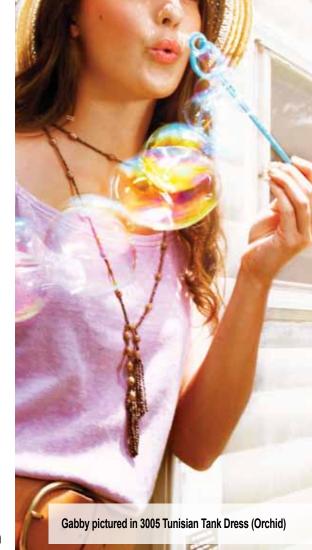

3005 Tunisian Tank Dress This fun dress has a thin elastic band at the waist that can be worn gathered up or straight. Fabric: 55 % hemp / 45% organic cotton jersey Colors Available: Aqua Blue, Black, Celery, Malachite, Natural, Orchid, Topaz, Violet Sizes: s,m,l,xl semi fitted