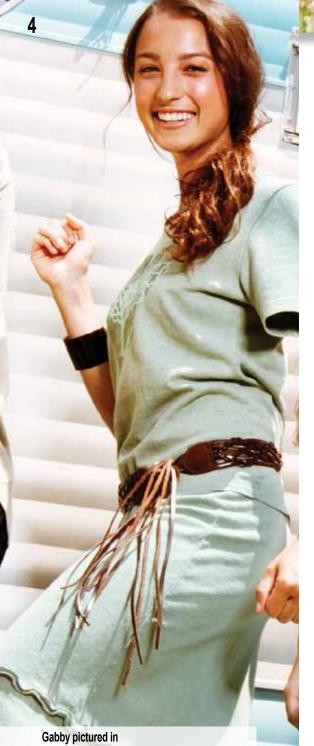

made in the usa

1052 Better than Before Scoop Neck (Malachite) and 2033 Arabasque Skirt (Malachite)

1052 Better Than Before Scoop This scoop-neck tee has a flattering fit and a great length. Fabric: 55 % hemp / 45% organic cotton jersey Colors Available: Agua Blue, Black, Celery, Malachite, Mud, Natural, Orchid, Sunstone, Topaz, Turquoise, Violet Sizes: s,m,l,xl semi fitted