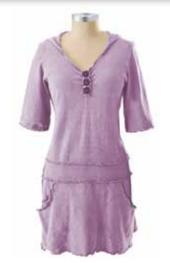

 Sizes: s,m,l,xl

 relaxed

1038 Sadie Top (elbow length sleeve) This popular hooded top can be worn as a tunic with leggings or skinny jeans or as a dress with tights. It has a decorative faux button placket, decorative seaming, and pockets. Fabric: 55 % hemp / 45% organic cotton jersey Colors Available: Aqua Blue, Black, Celery, Malachite, Natural, Orchid, Topaz, Violet Sizes: s,m,l,xl