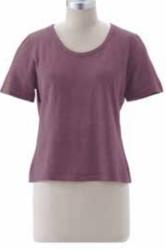

made in the usa

 1051 Original Scoop

 This scoop-neck tee has a boxy fit and a cropped length.

 You asked for us to bring it back and we did!

 Fabric: 55 % hemp / 45% organic cotton jersey

 Colors Available: Aqua Blue, Malachite, Orchid, Violet

 Sizes: s,m,l,xl

 relaxed

1038 Sadie Top (elbow length sleeve) This popular hooded top can be worn as a tunic with leggings or skinny jeans or as a dress with tights. It has a decorative faux button placket, decorative seaming, and pockets. Fabric: 55 % hemp / 45% organic cotton jersey Colors Available: Aqua Blue, Black, Celery, Malachite, Natural, Orchid, Topaz, Violet Sizes: s,m,l,xl