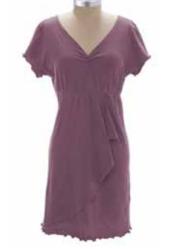

3005 Tunisian Tank Dress This fun dress has a thin elastic band at the waist that can be worn gathered up or straight. Fabric: 55 % hemp / 45% organic cotton jersey Colors Available: Aqua Blue, Black, Celery, Malachite, Natural, Orchid, Topaz, Violet Sizes: s,m,l,xl semi fitted