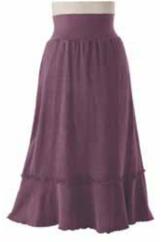

2033 Arabesque Skirt This great flared skirt has a lycra waistband and a decorative ruffled hem with lettuce edge finish. Fabric: 55 % hemp / 45% organic cotton jersey Colors Available: Aqua Blue, Black, Celery, Malachite, Natural, Orchid, Topaz, Violet Sizes: s,m,l,xl