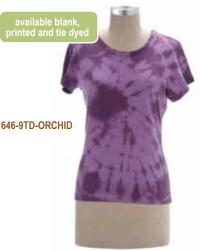

646 Skinny Tee This is our flattering, great-fitting tee with short sleeves. Fabric: 100% organic cotton jersey Colors Available: Aqua Blue, Black, Celery, Malachite, Orchid, Sunstone, Topaz, Violet, White Sizes: s,m,l,xl

646-858-ORCHID Single Owl 3509 Athena Maxi Dress A very complimentary dress with seaming to the outside. Fabric: 100% organic cotton jersey Colors: Aqua Blue, Black, Celery, Malachite, Orchid, Topaz, Violet Sizes: s.m.l,xl Fit type: fitted at top, semi-fitted on bottom