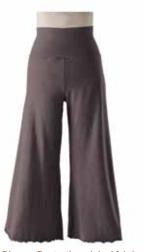

2009 Creative Crop Pant This is our same great fitting crop pant, now offered in hemp jersey. Lycra waistband and side pocket make this an essential to your wardrobe. Fabric: 55 % hemp / 45% organic cotton jersey Colors Available: Black, Mud, Natural, Topaz Sizes: s,m,l,xl semi fitted