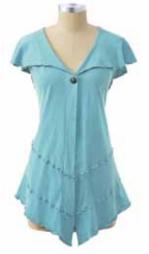

 Sizes: s,m,l,xl

 relaxed

1038 Sadie Top (elbow length sleeve) This popular hooded top can be worn as a tunic with leggings or skinny jeans or as a dress with tights. It has a decorative faux button placket, decorative seaming, and pockets. Fabric: 55 % hemp / 45% organic cotton jersey Colors Available: Aqua Blue, Black, Celery, Malachite, Natural, Orchid, Topaz, Violet Sizes: s,m,l,xl