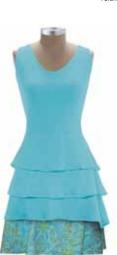

3004 Sydney Dress This knee-length dress has a scooped-neckline with 4 flounced layers of different fabrics on the bottom, including printed linen. A unique and flattering summer dress. Fabric: Body 55 % hemp / 45% organic cotton jersey bodice and 100% linen in skirt Colors Available: Aqua Blue, Celery, Malachite, Natural, Orchid, Topaz, Violet Sizes: s.m.l.xl