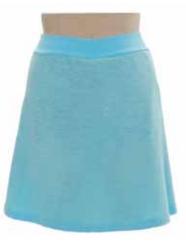

2033 Arabesque Skirt This great flared skirt has a lycra waistband and a decorative ruffled hem with lettuce edge finish. Fabric: 55 % hemp / 45% organic cotton jersey Colors Available: Aqua Blue, Black, Celery, Malachite, Natural, Orchid, Topaz, Violet Sizes: s,m,l,xl