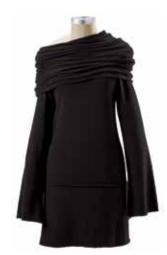

3200 Mod Hoody Tunic/Dress This adorable cowl neck dress has multiple uses. It can be draped over the shoulders, worn as a cowl neck, or as a hooded tunic/dress. Fabric: 66% rayon made from bamboo / 28% organic cotton/ 6% spandex French terry Colors: Aqua Blue, Black, Malachite, Mud, Orchid, Topaz, Violet Sizes: s,m,l,xl semi fitted