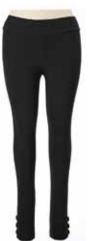

2451 Lucinda Legging This is our versatile legging with faux side-seam buttons for that little added detail. They work well with boots too! Fabric: 90% organic cotton / 10% lycra jersey Colors Available: Aqua Blue, Black, Celery, Malachite, Orchid, Topaz, White Sizes: s.m.l.xl fitted