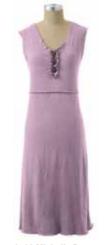

3006 Cairo Dress A very complimentary dress with seaming to the outside with a slightly flared knee length hem. Fabric: 55 % hemp / 45% organic cotton jersey Colors Available: Aqua Blue, Black, Celery, Malachite, Natural, Orchid, Topaz, Violet Sizes: s,m,l,xl Fit type: semi-fitted at top and relaxed on bottom