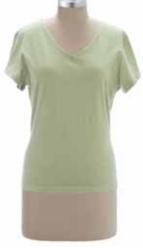

made in the usa

 1051 Original Scoop

 This scoop-neck tee has a boxy fit and a cropped length.

 You asked for us to bring it back and we did!

 Fabric: 55 % hemp / 45% organic cotton jersey

 Colors Available: Aqua Blue, Malachite, Orchid, Violet