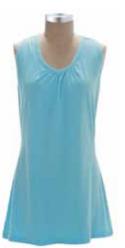

3005 Tunisian Tank Dress This fun dress has a thin elastic band at the waist that can be worn gathered up or straight. Fabric: 55 % hemp / 45% organic cotton jersey Colors Available: Aqua Blue, Black, Celery, Malachite, Natural, Orchid, Topaz, Violet Sizes: s,m,l,xl semi fitted