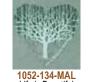

made in the usa

1052 Better than Before Scoop Neck (Malachite) and 2033 Arabasque Skirt (Malachite)

1052 Better Than Before Scoop This scoop-neck tee has a flattering fit and a great length. Fabric: 55 % hemp / 45% organic cotton jersey Colors Available: Agua Blue, Black, Celery, Malachite, Mud, Natural, Orchid, Sunstone, Topaz, Turquoise, Violet Sizes: s,m,l,xl semi fitted

1052-037-ORCHID Bamboo (off center print)

1052-132-TUR NEW Tree Pose Life is Beautiful

1052-810-BLK Peaceful Tree

1052-135-VIOL

Flowering (right side print)

1052-815-NAT Art Deco Moon

1014 Penelope Top This top has elasticized shoulders and an angular front yoke. Fabric: 55 % hemp / 45% organic cotton jersey Colors Available: Agua Blue, Black, Celery, Malachite, Natural, Orchid, Topaz, Violet Sizes: s,m,l,xl 瓜 semi fitted