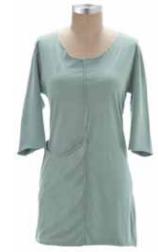

 Sizes: s,m,l,xl

 relaxed

1038 Sadie Top (elbow length sleeve) This popular hooded top can be worn as a tunic with leggings or skinny jeans or as a dress with tights. It has a decorative faux button placket, decorative seaming, and pockets. Fabric: 55 % hemp / 45% organic cotton jersey Colors Available: Aqua Blue, Black, Celery, Malachite, Natural, Orchid, Topaz, Violet Sizes: s,m,l,xl