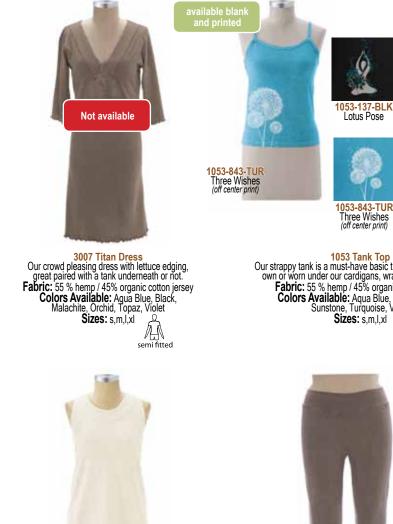

3004 Sydney Dress This knee-length dress has a scooped-neckline with 4 flounced layers of different fabrics on the bottom, including printed linen. A unique and flattering summer dress. Fabric: Body 55 % hemp / 45% organic cotton jersey bodice and 100% linen in skirt Colors Available: Aqua Blue, Celery, Malachite, Natural, Orchid, Topaz, Violet Sizes: s.m.l.xl

made in the usa

 1051 Original Scoop

 This scoop-neck tee has a boxy fit and a cropped length.

 You asked for us to bring it back and we did!

 Fabric: 55 % hemp / 45% organic cotton jersey

 Colors Available: Aqua Blue, Malachite, Orchid, Violet

 Sizes: s,m,l,xl

 relaxed

1038 Sadie Top (elbow length sleeve) This popular hooded top can be worn as a tunic with leggings or skinny jeans or as a dress with tights. It has a decorative faux button placket, decorative seaming, and pockets. Fabric: 55 % hemp / 45% organic cotton jersey Colors Available: Aqua Blue, Black, Celery, Malachite, Natural, Orchid, Topaz, Violet Sizes: s,m,l,xl

(left side print)

1053-843-TUR Three Wishes (off center print)

1053 Tank Top Our strappy tank is a must-have basic that looks great on its own or worn under our cardigans, wraps, and pullovers. Fabric: 55 % hemp / 45% organic cotton jersey Colors Available: Aqua Blue, Black, Orchid, Sunstone, Turquoise, Violet Sizes: s,m,l,xl fitted