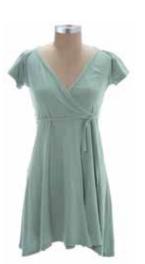

3006 Cairo Dress A very complimentary dress with seaming to the outside with a slightly flared knee length hem. Fabric: 55 % hemp / 45% organic cotton jersey Colors Available: Aqua Blue, Black, Celery, Malachite, Natural, Orchid, Topaz, Violet Sizes: s,m,l,xl Fit type: semi-fitted at top and relaxed on bottom