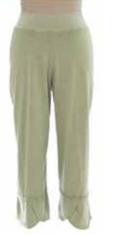

2009 Creative Crop Pant This is our same great fitting crop pant, now offered in hemp jersey. Lycra waistband and side pocket make this an essential to your wardrobe. Fabric: 55 % hemp / 45% organic cotton jersey Colors Available: Black, Mud, Natural, Topaz Sizes: s,m,l,xl semi fitted