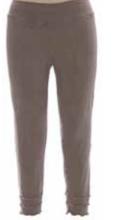

2009 Creative Crop Pant This is our same great fitting crop pant, now offered in hemp jersey. Lycra waistband and side pocket make this an essential to your wardrobe. Fabric: 55 % hemp / 45% organic cotton jersey Colors Available: Black, Mud, Natural, Topaz Sizes: s,m,l,xl semi fitted

2015 Ruffle Capri Legging This ruffle finished Capri legging pairs nicely with all of the ec tunics and dresses. Fabric: 53% hemp/44% organic cotton jersey/3% lycra Colors Available: Aqua Blue, Black, Malachite, Natural, Orchid, Topaz, Violet Sizes: s,m,l,xl M fitted