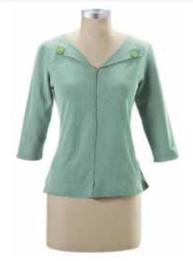

1052-037-ORCHID Bamboo (off center print)

1052-132-TUR NEW Tree Pose Life is Beautiful

1052-810-BLK Peaceful Tree

1052-135-VIOL

Flowering (right side print)

1052-815-NAT Art Deco Moon

1014 Penelope Top This top has elasticized shoulders and an angular front yoke. Fabric: 55 % hemp / 45% organic cotton jersey Colors Available: Agua Blue, Black, Celery, Malachite, Natural, Orchid, Topaz, Violet Sizes: s,m,l,xl 瓜 semi fitted