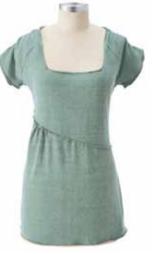

3006 Cairo Dress A very complimentary dress with seaming to the outside with a slightly flared knee length hem. Fabric: 55 % hemp / 45% organic cotton jersey Colors Available: Aqua Blue, Black, Celery, Malachite, Natural, Orchid, Topaz, Violet Sizes: s,m,l,xl Fit type: semi-fitted at top and relaxed on bottom