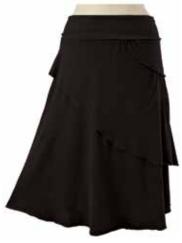

2033 Arabesque Skirt This great flared skirt has a lycra waistband and a decorative ruffled hem with lettuce edge finish. Fabric: 55 % hemp / 45% organic cotton jersey Colors Available: Aqua Blue, Black, Celery, Malachite, Natural, Orchid, Topaz, Violet Sizes: s,m,l,xl