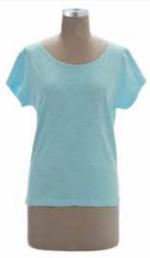

646 Skinny Tee This is our flattering, great-fitting tee with short sleeves. Fabric: 100% organic cotton jersey Colors Available: Aqua Blue, Black, Celery, Malachite, Orchid, Sunstone, Topaz, Violet, White Sizes: s,m,l,xl